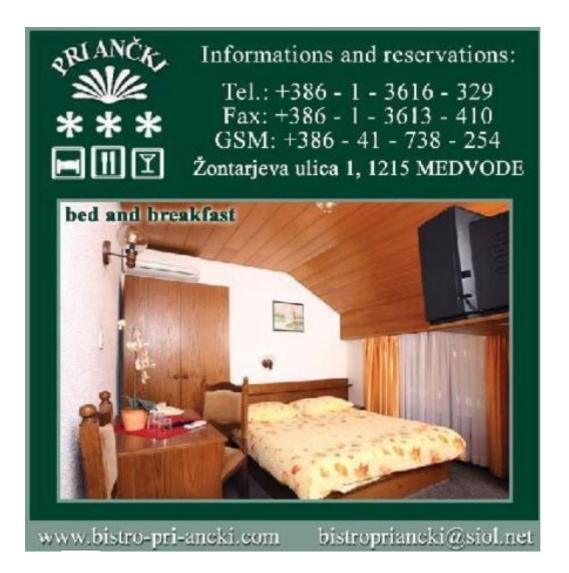

### 3. BISTRO PRI ANCKI:

Single room - Night with breakfast 50 eur / minimum stay 2 nights/

Double room - - Night with breakfast 39 eur per person / minimum stay 2 nights/

Triple room - Night with breakfast 36 eur per person / minimum stay 2 nights/

Quadruple room - Night with breakfast 32 eur per person / minimum stay 2 nights/

Tourist tax will be charge as extra cost (1,50 EUR)

For reservation please contact: <a href="mailto:bistropriancki@siol.net">bistropriancki@siol.net</a> and use code: BADMINTON

Medvode 2020

Payments: Payment to be made directly at the Bistro pri Ancki.