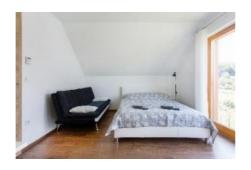

Max. no. guests: 3

Bedroom with double bed and sofa bed and shared bathroom. The bedroom is 18 m2 and the bathroom is 7 m2.

| Mountain View | Príce: 80 euros    |  |
|---------------|--------------------|--|
|               | Max. no. guests: 3 |  |

Bedroom with double bed and sofa bed. This room has a spacious bathroom. Total area is 25 m2.

Forest View

Price: 100 euros

Max. no. guests: 3

Bedroom with double bed and sofa bed, own kitchen and spacious bathroom, total 36 m2. The apartment also has a private terrace with a table.