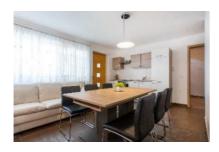

### 3. DOMOVOJ ACCOMMODATION,

Vaše 41a, 1215 Medvode, Slovenia

Dear guests! You are very welcome!

Our motto: home far from home!

For reservation please contact: domovoj.sp@gmail.com

Mobile: +386 31 8 444 98

Max. no. guests: 3

Bedroom with double bed and sofa bed and shared bathroom. The bedroom is 18 m2 and the bathroom is 7 m2.

| Mountain View | Príce: 80 euros    |  |
|---------------|--------------------|--|
|               | Max. no. guests: 3 |  |

Bedroom with double bed and sofa bed. This room has a spacious bathroom. Total area is 25 m2.

Forest View

Price: 100 euros

Max. no. guests: 3

Bedroom with double bed and sofa bed, own kitchen and spacious bathroom, total 36 m2. The apartment also has a private terrace with a table.

Luxury apartment

Price: 120/1140/160 euros

Max. no. guests: 6

Bedroom with double bed, bedroom with two bunk beds, big table, seating area, kitchen, bathroom with massage shower, IR sauna and massage chair, total 65 m2. The apartment has its own entrance and a terrace with a table.